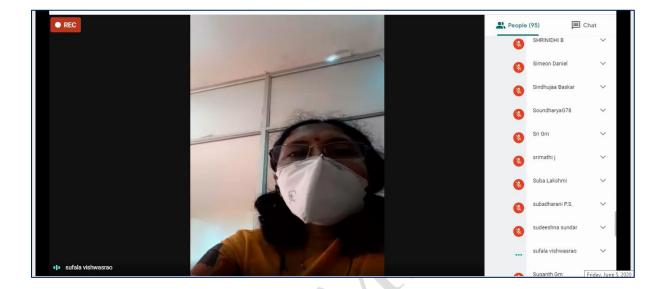

#### Principal Dr Sufala S Vishwasrao addressing students with welcome note

Screen shot of presentation on Symptomatology & Emergencies in Covid-19 dated 3.6.2020 (by Dr Ravindra Salve)

GST Road, Chinnakolambakkam, Madhuranthagam, Tamilnadu -603308