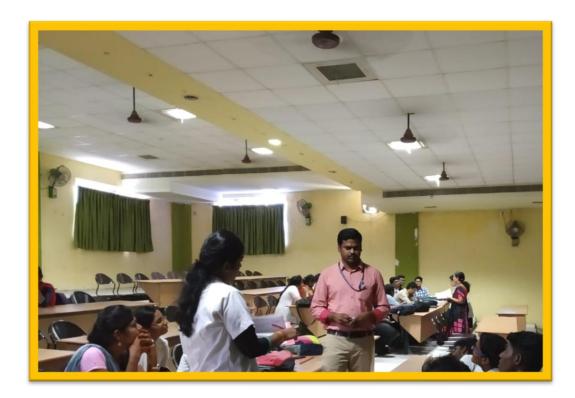

#### PERSONALITY DEVELOPMENT:

Personality development sessions conducted by KIMS & RC helps the students to groom outer and inner self to bring up a positive change/attitude.

GST Road, Chinnakolambakkam, Madhuranthagam, Tamilnadu -603308

Ph.no: 044-27598484/27565195; Fax: 044-27565170; E-mail:kims.medical@yahoo.com; Website: www.kveg.in,

Dr Armugnathan (Assistant Professor Department of Psychiatry) is the co-ordinator for the program.

GST Road, Chinnakolambakkam, Madhuranthagam, Tamilnadu -603308