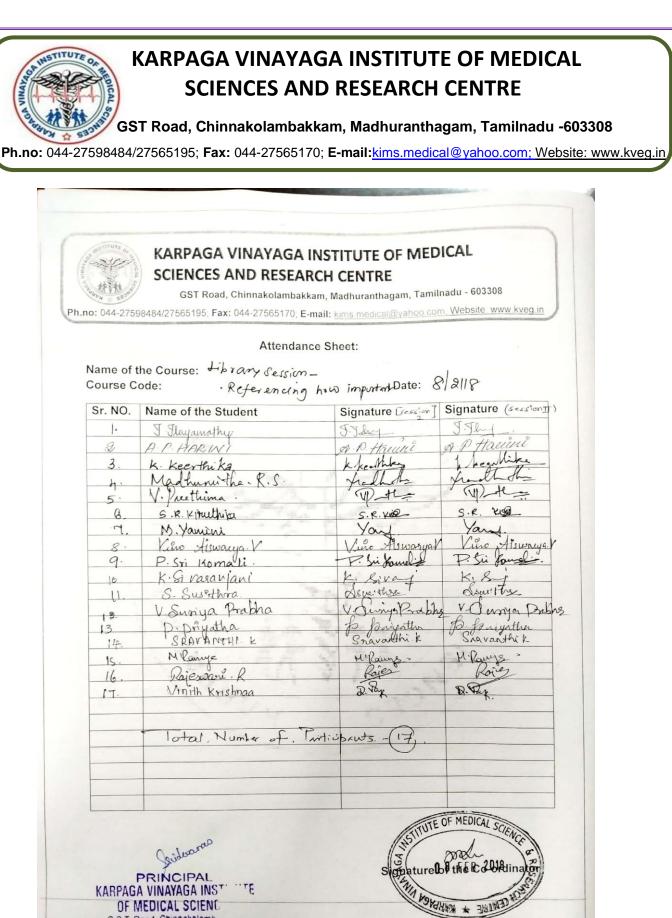

Ph.no: 044-27598484/27565195; Fax: 044-27565170; E-mail:kims.medical@yahoo.com; Website: www.kveg.in,

Short training sessions in library for the students on "Referencing: how & why necessity ?"

Principal Karpaga Vinayaga Institute of Medical Sciences G.S.T. Road, Chinna Kolambakkam, Palayanoor Post, Maduranthagam - 603 308