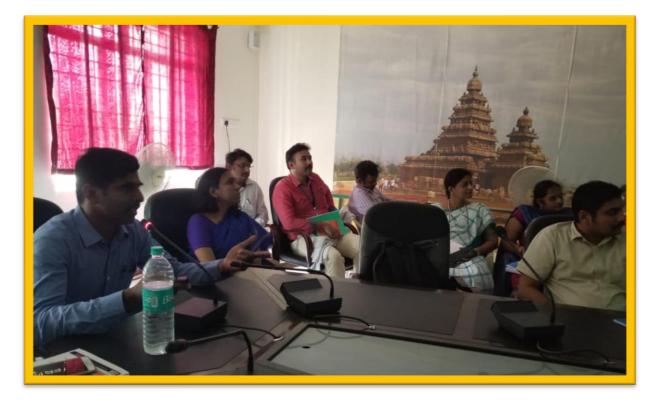

#### **Details of the training sessions**

KIMS & RC has conducted various teaching learning sessions with duration of 30 mins to 2 hours for faculties as well as students.

The delnet representative has visited in the year july 2016, july 2017 and july 2018 and given teaching learning sessons about the user id and password information. Sessions were highlighted with E-books and other database search.

Undergraduate students are provided with small teaching sesiions of 30 mins with reference to important topics like smart searching, referencing, how to use of library for the project, assignments.

Faculties are trained about the orchid id/ user id

Ph.no: 044-27598484/27565195; Fax: 044-27565170; E-mail:kims.medical@yahoo.com; Website: www.kveg.in,

Short training sessions in library for the students on "Referencing: how & why necessity ?"

Principal Karpaga Vinayaga Institute of Medical Sciences G.S.T. Road, Chinna Kolambakkam, Palayanoor Post, Maduranthagam - 603 308